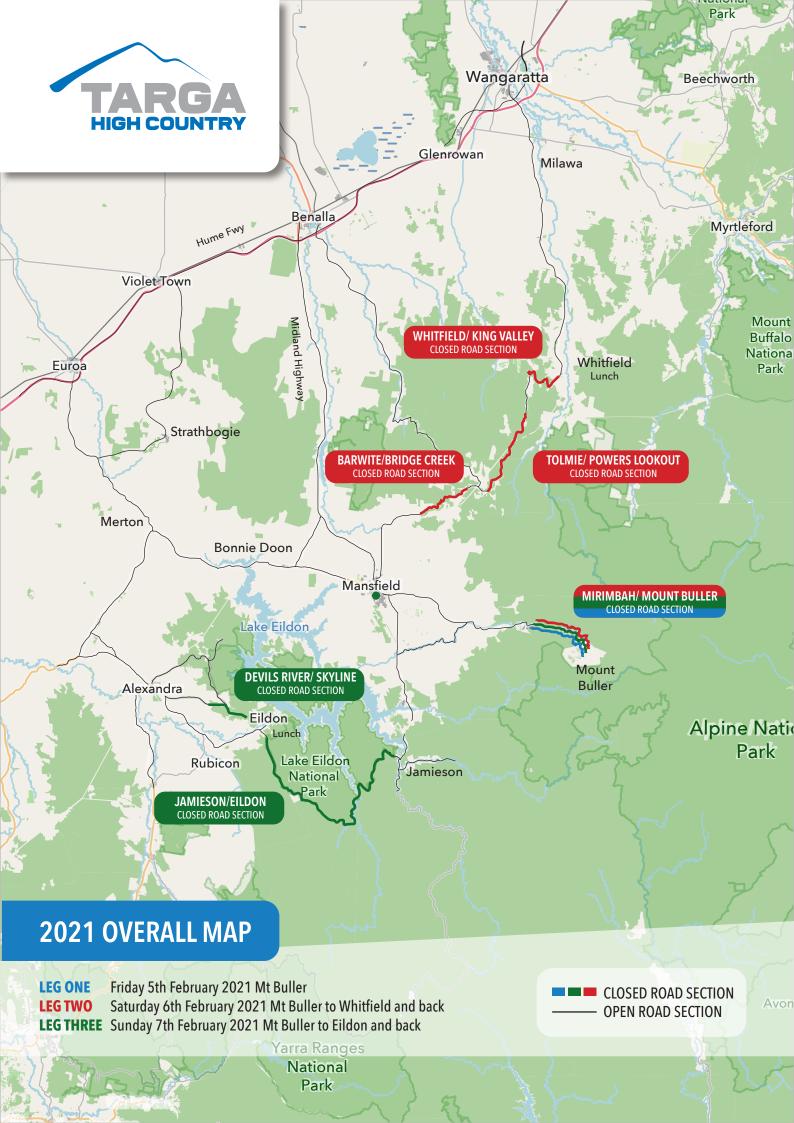

## LEG ONE - FRIDAY 5TH FEBRUARY 2021

MANSFIELD SHIRE, MOUNT BULLER and MOUNT STIRLING MANAGEMENT BOARD 'MOUNT BULLER' & 'MIRIMBAH'

Road Closure: 14:30 - 21:05

Road Closed: Mount Buller Road Summit Road BETWEEN FOLLOWING ROADS Warrambat Road and Summit Road Mount Buller Road and Stirling Road

## LEG TWO - SATURDAY 6TH FEBRUARY 2021

MOUNT BULLER, MOUNT STIRLING MANAGEMENT BOARD and MANSFIELD SHIRE 'MIRIMBAH'

| Road Closure: 9:35 – 14:05 |                                |
|----------------------------|--------------------------------|
| Road Closed:               | BETWEEN FOLLOWING FEATURES     |
| Mount Buller Road          | Warrambat Road and Summit Road |

MANSFIELD SHIRE 'BARWITE' 'BRIDGE CREEK'

Road Closure: 10:28 - 17:28

Road Closed:BETWEEN FOLLOWING ROADSMansfield - Whitfield RoadStevensons Road (Barwite) and Spring Creek Road (Tolmie)

MANSFIELD SHIRE and RURAL CITY OF WANGARATTA 'TOLMIE' 'POWERS LOOKOUT' 'WHITFIELD' 'KING VALLEY'

Road Closure: 10:43 – 17:13

Road Closed:BETWEEN FOLLOWING ROADSMansfield - Whitfield RoadTatong - Tolmie Road (C517) and Bakery Lane

MANSFIELD SHIRE, MOUNT BULLER and MOUNT STIRLING MANAGEMENT BOARD 'MOUNT BULLER'

Road Closure: 13:57 – 19:27

Road Closed: Mount Buller Road Summit Road BETWEEN FOLLOWING ROADS Warrambat Road and Summit Road Mount Buller Road and Stirling Road

## LEG THREE - SUNDAY 7TH FEBRUARY 2021

MOUNT BULLER, MOUNT STIRLING MANAGEMENT BOARD and MANSFIELD SHIRE 'MIRIMBAH'

Road Closure: 7:35 – 12:05

Road Closed:BETWEEN FOLLOWING FEATURESMount Buller RoadWarrambat Road and Summit Road

MANSFIELD SHIRE and MURRINDINDI SHIRE 'JAMIESON' 'EILDON'

Road Closure: 8:35 – 18:22

Road Closed:BETWEEN FOLLOWING ROADSEildon Jamieson RoadOld Eildon Road (Jamieson) and Eildon Golf Club (Eildon)

MURRINDINDI SHIRE 'DEVILS RIVER' 'SKYLINE'

Road Closure: 9:42 - 16:12

Road Closed: Ut Creek Road Skyline Road BETWEEN FOLLOWING ROADS Mc intyres Lane and Skyline Road Ut Creek Road and Alford Avenue

MURRINDINDI SHIRE 'EILDON LUNCH'

Road Closure: 10:00 - 15:00